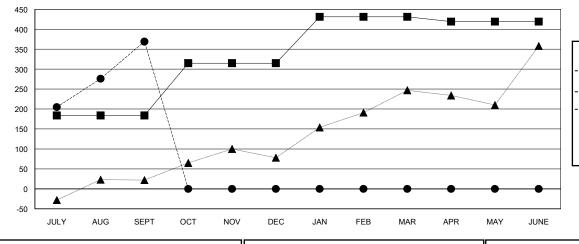

## GOALS AND ACTUAL MEMBERS CUMULATIVE

| DROPPED CLUBS: 0 |     |   |
|------------------|-----|---|
| DROPPED MEMBERS  |     |   |
| DECEASED         | 6   |   |
| CLUB CANCELLED   | 0   |   |
| OTHER            | 120 |   |
| TOTAL            | 126 | - |

## LOCATION INDIA

**GMT CA** 

| Clubs  RESULTS FOR 2017-2018 |               |           |               | Members               |                           |                         |                                              |
|------------------------------|---------------|-----------|---------------|-----------------------|---------------------------|-------------------------|----------------------------------------------|
|                              |               |           |               | RESULTS FOR 2017-2018 |                           |                         |                                              |
| QUARTER                      | NEW CLUB GOAL | NEW CLUBS | DROPPED CLUBS | QUARTER               | MEMBER GROWTH NET<br>GOAL | MEMBER GROWTH<br>ACTUAL | DROPPED MEMBERS ACTUAL (including transfers) |
| JULY/AUG/SEPT                | 5             | 9         | 0             | JULY/AUG/SEPT         | 184                       | 495                     | 126                                          |
| OCT/NOV/DEC                  | 3             | 0         | 0             | OCT/NOV/DEC           | 131                       | 0                       | 0                                            |
| JAN/FEB/MAR                  | 3             | 0         | 0             | JAN/FEB/MAR           | 116                       | 0                       | 0                                            |
| APR/MAY/JUNE                 | 1             | 0         | 0             | APR/MAY/JUNE          | -12                       | 0                       | 0                                            |