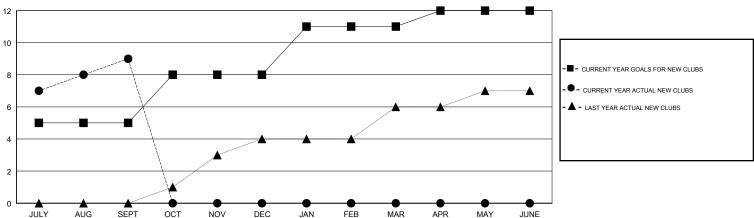

## GOALS AND ACTUAL NEW CLUBS CUMULATIVE

## LOCATION INDIA

**GMT CA** 

| Clubs  RESULTS FOR 2017-2018 |               |           |               | Members               |                           |                         |                                              |
|------------------------------|---------------|-----------|---------------|-----------------------|---------------------------|-------------------------|----------------------------------------------|
|                              |               |           |               | RESULTS FOR 2017-2018 |                           |                         |                                              |
| QUARTER                      | NEW CLUB GOAL | NEW CLUBS | DROPPED CLUBS | QUARTER               | MEMBER GROWTH NET<br>GOAL | MEMBER GROWTH<br>ACTUAL | DROPPED MEMBERS ACTUAL (including transfers) |
| JULY/AUG/SEPT                | 5             | 9         | 0             | JULY/AUG/SEPT         | 184                       | 495                     | 126                                          |
| OCT/NOV/DEC                  | 3             | 0         | 0             | OCT/NOV/DEC           | 131                       | 0                       | 0                                            |
| JAN/FEB/MAR                  | 3             | 0         | 0             | JAN/FEB/MAR           | 116                       | 0                       | 0                                            |
| APR/MAY/JUNE                 | 1             | 0         | 0             | APR/MAY/JUNE          | -12                       | 0                       | 0                                            |